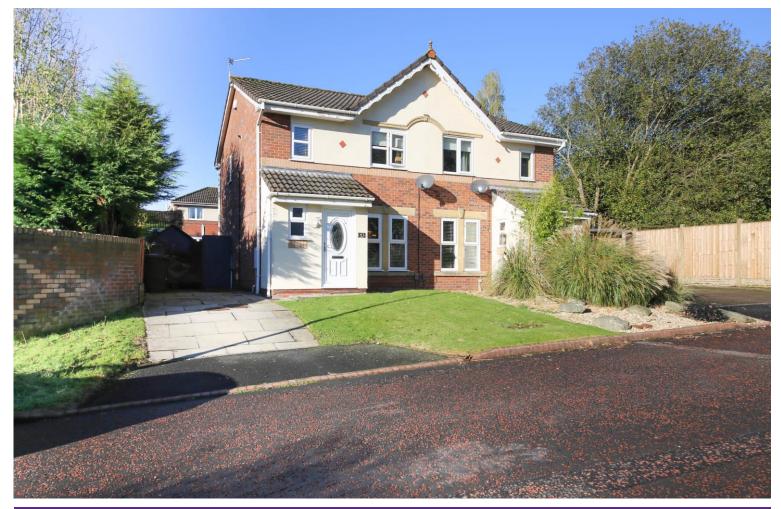

### **Melling Way, Winstanley**

### **DESCRIPTION**

Enjoying a cul-de-sac setting in the highly prized area of Winstanley is this beautifully presented three bedroom semi-detached property. This modern home presents a fabulous opportunity for a family seeking a home within the catchment to outstanding local schools, Winstanley's shops and amenities and easy access to major transport links. Internally the accommodation boasts a light and contemporary interior and in brief comprises of; welcoming entrance hall, w.c, spacious lounge and the stylish fitted kitchen with an integrated oven, hob, extractor hood and fridge/freezer. The bright and airy conservatory overlooking the rear garden completes the ground floor accommodation. To the first floor the landing area gives access to two double bedrooms with the master benefiting from fitted wardrobes, one single bedroom and the tiled family bathroom. Externally this attractive home offers a well maintained garden to the rear with a lawn and a flagged patio area. To the front elevation is a driveway providing off road parking for two cars. Other benefits include a boarded loft, double glazing and gas central heating with an Ideal boiler which is only two years old and comes with a 12-year warranty. Early viewings are highly recommended to avoid disappointment.