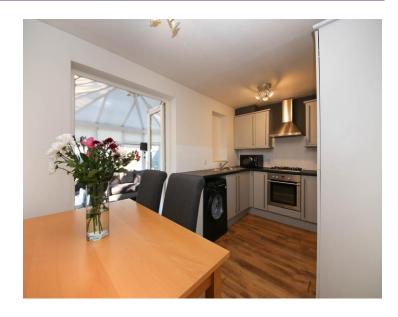

### **DESCRIPTION**

Enjoying a cul-de-sac setting in the highly prized area of Winstanley is this beautifully presented three bedroom semi-detached property. This modern home presents a fabulous opportunity for a family seeking a home within the catchment to outstanding local schools, Winstanley's shops and amenities and easy access to major transport links. Internally the accommodation boasts a light and contemporary interior and in brief comprises of; welcoming entrance hall, w.c, spacious lounge and the stylish fitted kitchen with an integrated oven, hob, extractor hood and fridge/freezer. The bright and airy conservatory overlooking the rear garden completes the ground floor accommodation. To the first floor the landing area gives access to two double bedrooms with the master benefiting from fitted wardrobes, one single bedroom and the tiled family bathroom. Externally this attractive home offers a well maintained garden to the rear with a lawn and a flagged patio area. To the front elevation is a driveway providing off road parking for two cars. Other benefits include a boarded loft, double glazing and gas central heating with an Ideal boiler which is only two years old and comes with a 12-year warranty. Early viewings are highly recommended to avoid disappointment.

### **ACCOMMODATION**

Lounge 16' 0" x 14' 6" (4.87m x 4.42m)

Kitchen/Diner 8' 4" x 14' 6" (2.54m x 4.42m)

Conservatory 11'8" x 11'0" (3.55m x 3.35m)

**Bedroom One** 14' 2" x 8' 5" (4.31m x 2.56m)

**Bedroom Two** 10' 2" x 8' 5" (3.10m x 2.56m)