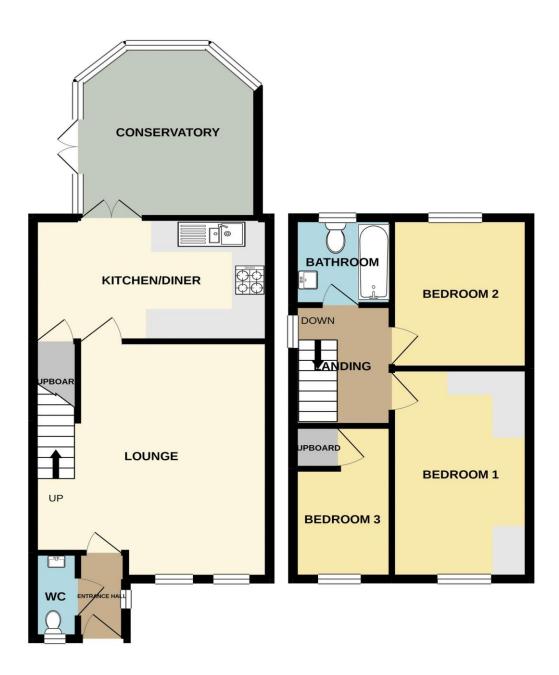

### **ACCOMMODATION**

Lounge 16' 0" x 14' 6" (4.87m x 4.42m)

Kitchen/Diner 8' 4" x 14' 6" (2.54m x 4.42m)

Conservatory 11'8" x 11'0" (3.55m x 3.35m)

**Bedroom One** 14' 2" x 8' 5" (4.31m x 2.56m)

**Bedroom Two** 10' 2" x 8' 5" (3.10m x 2.56m)

**Bedroom Three** 10' 4" x 6' 1" (3.15m x 1.85m)

**Bathroom** 5' 11" x 6' 1" (1.80m x 1.85m)

GROUND FLOOR 496 sq.ft. (46.0 sq.m.) approx. 1ST FLOOR 352 sq.ft. (32.7 sq.m.) appro

57-59 Ormskirk Road

**Saddle Junction** 