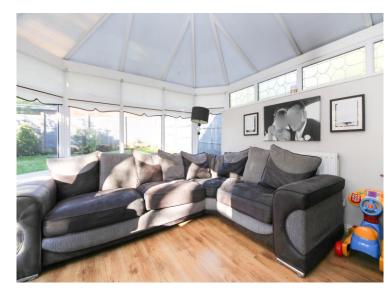

### **DESCRIPTION**

Enjoying a cul-de-sac setting in the highly prized area of Winstanley is this beautifully presented three bedroom semi-detached property. This modern home presents a fabulous opportunity for a family seeking a home within the catchment to outstanding local schools, Winstanley's shops and amenities and easy access to major transport links. Internally the accommodation boasts a light and contemporary interior and in brief comprises of; welcoming entrance hall, w.c, spacious lounge and the stylish fitted kitchen with an integrated oven, hob, extractor hood and fridge/freezer. The bright and airy conservatory overlooking the rear garden completes the ground floor accommodation. To the first floor the landing area gives access to two double bedrooms with the master benefiting from fitted wardrobes, one single bedroom and the tiled family bathroom. Externally this attractive home offers a well maintained garden to the rear with a lawn and a flagged patio area. To the front elevation is a driveway providing off road parking for two cars. Other benefits include a boarded loft, double glazing and gas central heating with an Ideal boiler which is only two years old and comes with a 12-year warranty. Early viewings are highly recommended to avoid disappointment.

### **ACCOMMODATION**

Lounge 16' 0" x 14' 6" (4.87m x 4.42m)

Kitchen/Diner 8' 4" x 14' 6" (2.54m x 4.42m)

Conservatory 11'8" x 11'0" (3.55m x 3.35m)

**Bedroom One** 14' 2" x 8' 5" (4.31m x 2.56m)

**Bedroom Two** 10' 2" x 8' 5" (3.10m x 2.56m)