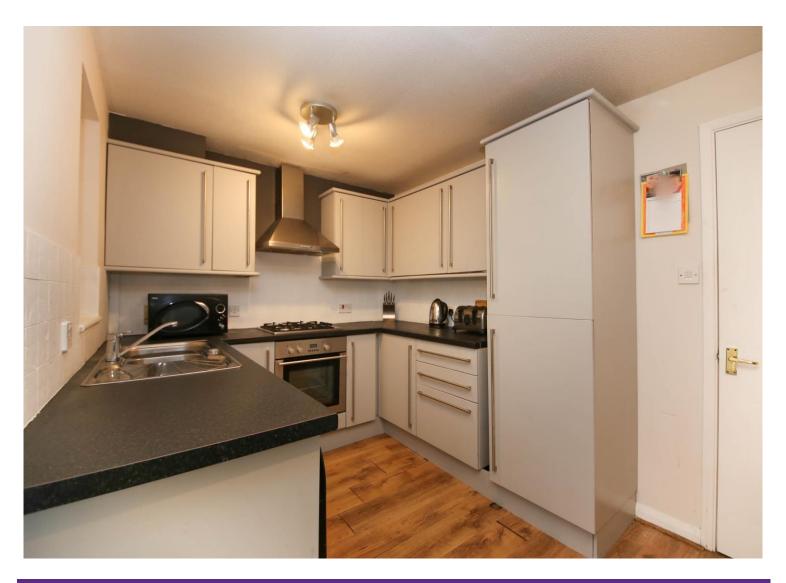

### **DESCRIPTION**

Enjoying a cul-de-sac setting in the highly prized area of Winstanley is this beautifully presented three bedroom semi-detached property. This modern home presents a fabulous opportunity for a family seeking a home within the catchment to outstanding local schools, Winstanley's shops and amenities and easy access to major transport links. Internally the accommodation boasts a light and contemporary interior and in brief comprises of; welcoming entrance hall, w.c, spacious lounge and the stylish fitted kitchen with an integrated oven, hob, extractor hood and fridge/freezer. The bright and airy conservatory overlooking the rear garden completes the ground floor accommodation. To the first floor the landing area gives access to two double bedrooms with the master benefiting from fitted wardrobes, one single bedroom and the tiled family bathroom. Externally this attractive home offers a well maintained garden to the rear with a lawn and a flagged patio area. To the front elevation is a driveway providing off road parking for two cars. Other benefits include a boarded loft, double glazing and gas central heating with an Ideal boiler which is only two years old and comes with a 12-year warranty. Early viewings are highly recommended to avoid disappointment.

### **ACCOMMODATION**

Lounge 16' 0" x 14' 6" (4.87m x 4.42m)

Kitchen/Diner 8' 4" x 14' 6" (2.54m x 4.42m)

Conservatory 11'8" x 11'0" (3.55m x 3.35m)

**Bedroom One** 14' 2" x 8' 5" (4.31m x 2.56m)

**Bedroom Two** 10' 2" x 8' 5" (3.10m x 2.56m)